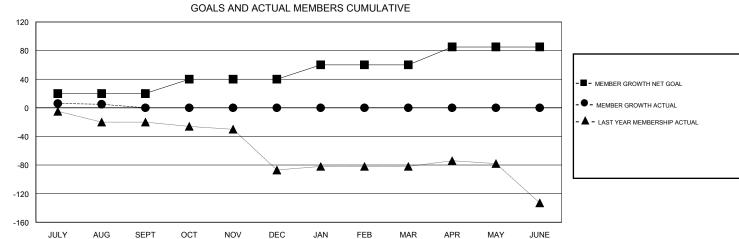

## District 14 N

Results as of: 8/31/2019

| GMT:          | LOCATION PENNSYLVANIA |             |               |                                  |                           |                         |                                                    |  |
|---------------|-----------------------|-------------|---------------|----------------------------------|---------------------------|-------------------------|----------------------------------------------------|--|
| -             | Club                  | os          |               | Members<br>RESULTS FOR 2019-2020 |                           |                         |                                                    |  |
|               | RESULTS FOR           | R 2019-2020 |               |                                  |                           |                         |                                                    |  |
| QUARTER       | NEW CLUB GOAL         | NEW CLUBS   | DROPPED CLUBS | QUARTER                          | MEMBER GROWTH NET<br>GOAL | MEMBER GROWTH<br>ACTUAL | DROPPED<br>MEMBERS ACTUAL<br>(including transfers) |  |
| JULY/AUG/SEPT | 0                     | 0           | 0             | JULY/AUG/SEPT                    | 20                        | 15                      | 7                                                  |  |
| OCT/NOV/DEC   | 0                     | 0           | 0             | OCT/NOV/DEC                      | 20                        | 0                       | 0                                                  |  |
| JAN/FEB/MAR   | 0                     | 0           | 0             | JAN/FEB/MAR                      | 20                        | 0                       | 0                                                  |  |
| APR/MAY/JUNE  | 0                     | 0           | 0             | APR/MAY/JUNE                     | 25                        | 0                       | 0                                                  |  |